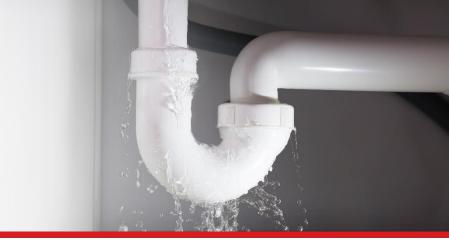

### **Product Description**

**Professional Leak Stop Spray** specially formulated to instantly create a water-tight, flexible and long-lasting seal in pipes, drains, gutters, windows, and roofs experiencing leaks.