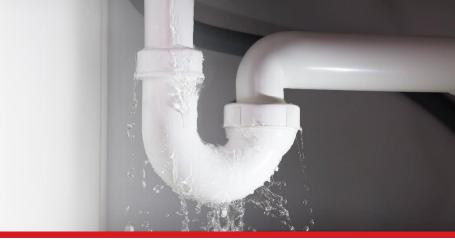

### **Product Description**

**Professional Leak Stop Spray** specially formulated to instantly create a water-tight, flexible and long-lasting seal in pipes, drains, gutters, windows, and roofs experiencing leaks.