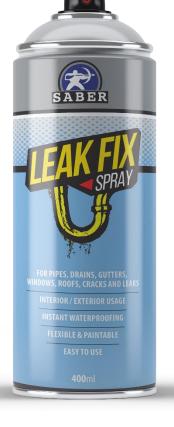

### **Product Description**

**Professional Leak Stop Spray** specially formulated to instantly create a water-tight, flexible and long-lasting seal in pipes, drains, gutters, windows, and roofs experiencing leaks.

#### **Approvals**

- Provides an instant waterproof seal
- Offers a flexible, durable and long lasting solution
- Specially formulated for pipes, drains, gutters, windows, roofs, cracks and leaks
- Quick touch to dry
- Flexible and paintable
- Versatile application
- Easy to use